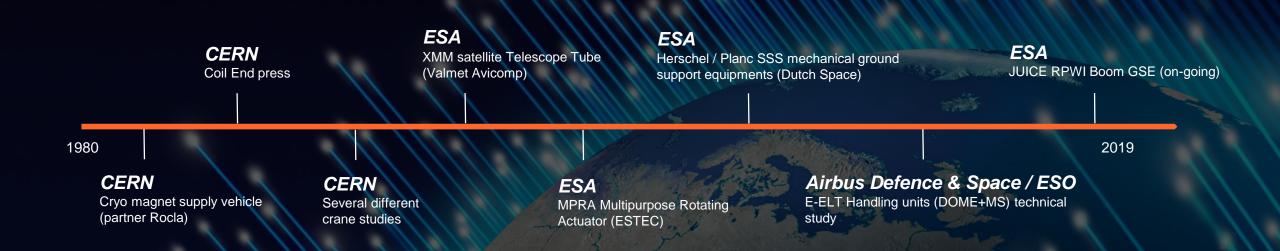

## Expert solutions for demanding environments

Timeline of projects with ESA and other scientific organizations

On-going project to deliver a MGSE for testing RPWI Booms mounted on the JUICE S/C at ESA Prime AIT facility. → The next step for the project is CDR, estimated to be due by mid April. The delivery of the MGSE to ESA Prime will be at the beginning of 2020.