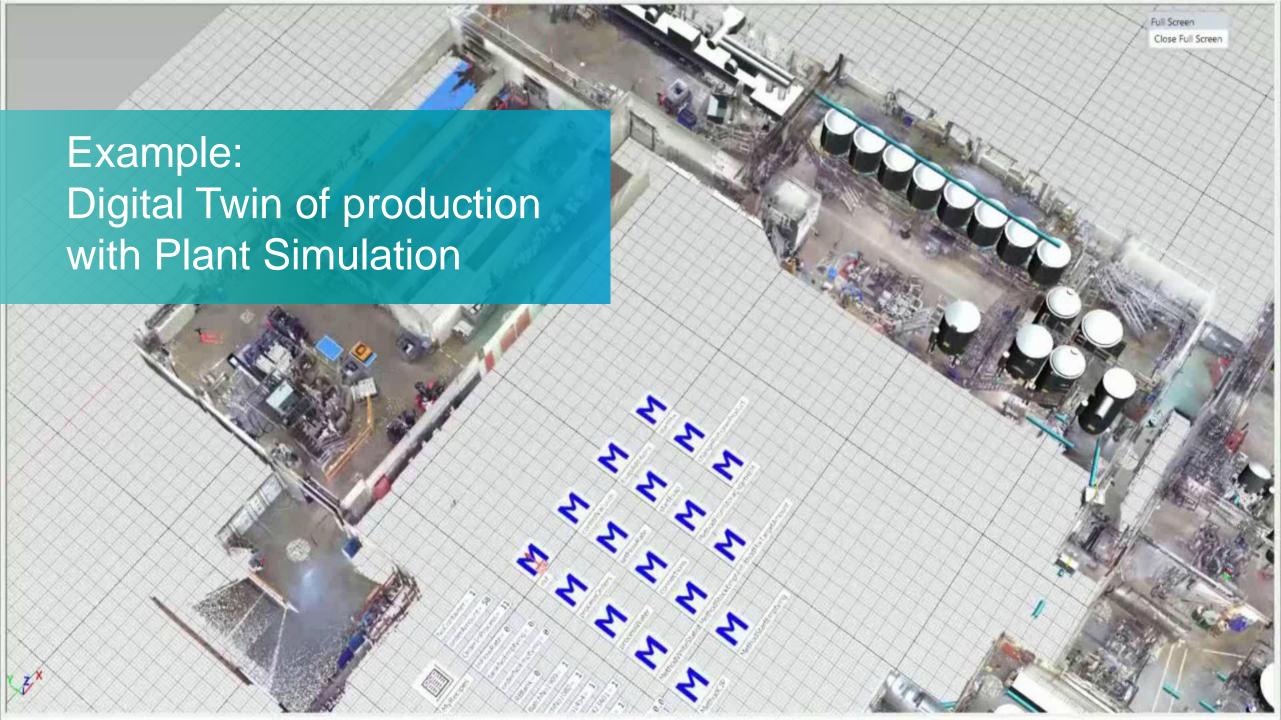

### The Digital Twin of the production accelerates planning, setup, and optimization

Plan, simulate, predict, and optimize production digitally including PLC code generation and virtual commissioning.