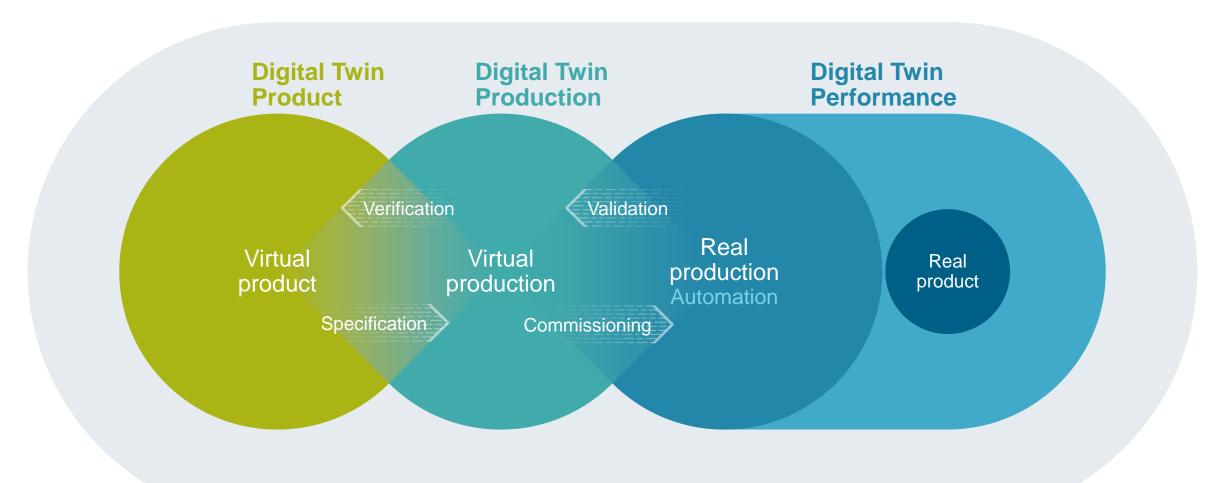

### The Digital Twin of the product reduces time to market

Design, simulate, and verify products digitally, including mechanics and multi-physics, electronics and management of software

### The Digital Twin of the production accelerates planning, setup, and optimization

Plan, simulate, predict, and optimize production digitally including PLC code generation and virtual commissioning.

### Holistic automation portfolio increases productivity on the shop floor

### The Digital Twin of the performance enables continuous analysis of both product and production