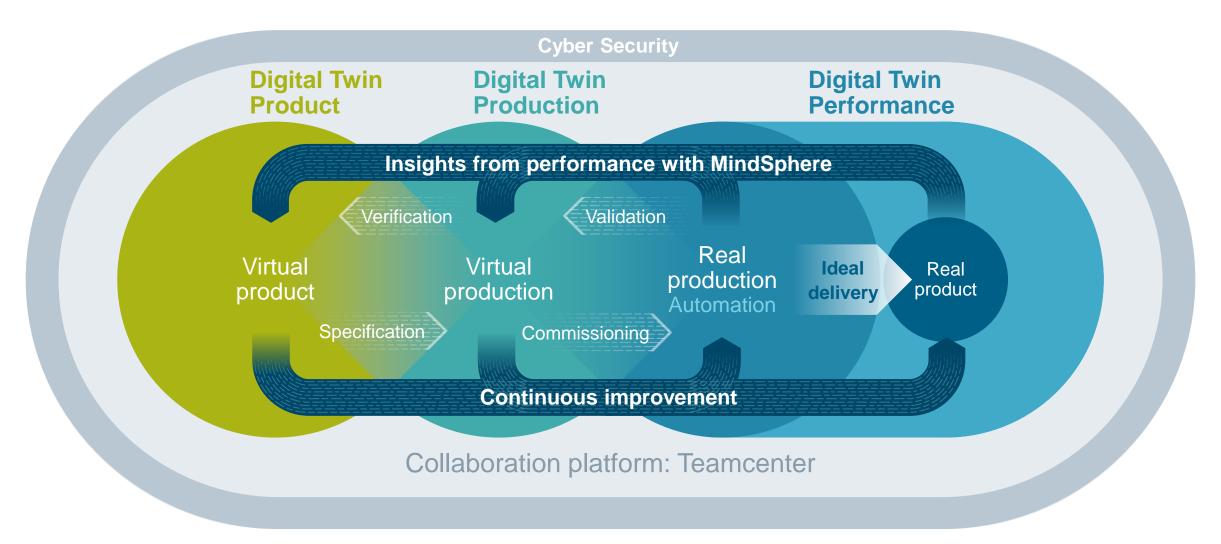

### The Digital Twin of the product reduces time to market

Design, simulate, and verify products digitally, including mechanics and multi-physics, electronics and management of software

### The Digital Twin of the production accelerates planning, setup, and optimization

Plan, simulate, predict, and optimize production digitally including PLC code generation and virtual commissioning.

### The Digital Twin of the performance enables continuous analysis of both product and production

### Feeding back insights enables continuous optimization the value chain