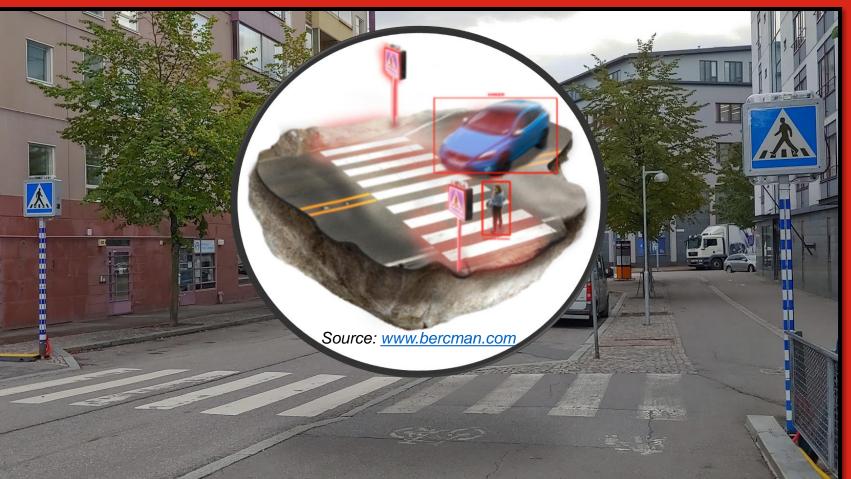

#### Lab Test area and Smart Infra

We invest into smart infra and support your piloting

## **Mobility Lab Investment Package**

City of Helsinki can procure and implement smart infrastructure based on your piloting needs

For example, sensors and technology on the streets

All ideas welcome!

#### Limitations for smart infra investments

- Located in Jätkäsaari
- Fitting the objectives (smooth, safe and sustainable)
- Usefulness for others

#### **Expectations from pilots**

- Installed sensors support third parties
  - Open data, APIs and documentation
- Pilot results available for everyone