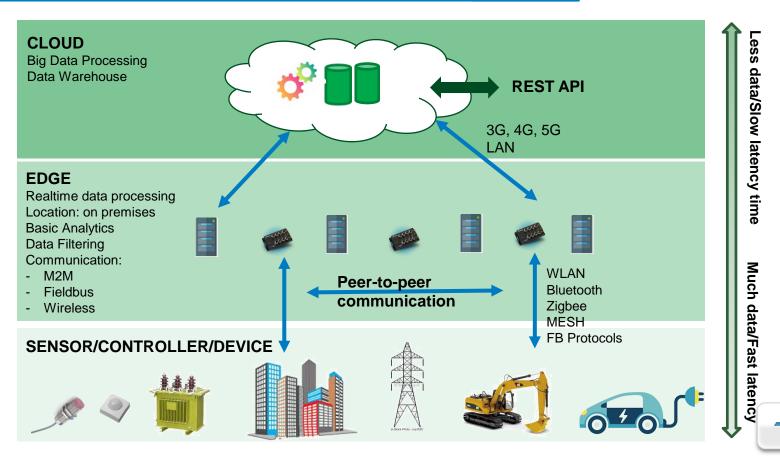

g
- Cloud development
- ICT & Analytics
- Best Practices
- New business concepts

### Service and Maintenance

- After Sales Service
- Lifecycle services
- Ecosystem design
- Digitalization of service business

### We build Digital Companies



## Sales process optimization

AI enabled sales processes

Understanding hidden features Suggesting better products Scale sales expertise

2%

Wapice

Camera pan

Camera rotate

Model select/move

## IoT-TICKET in Manufacturing

AI powered IoT Applications





### Smart Service and Maintenance

Closing the loop with cloud powered AI

Machines ordering spare parts for themselves





## Improving product quality





#### 1000 -

### Forecasting and Anomaly detection



## EDGE is a boundary between device and cloud

## "Hierarcial IoT"

*Wapice* 



## Worker Safety powered by AI

Detecting if persons wear a helmet

## State-of-the-art Face Recognition

abel: ?

Identity tracking

251









## Tracking object position in 3D space

## Utilizing a dual camera setup

## Transforming Industrial Companies with Artificial Intelligence

### From sales to service and maintenance



### **Sales process**

- Clustering customers
- Clustering customers
- Digitalization of sales
- Digital services
- eCommerce



### Smart connected products

- DevOps & QA
- Comprehensive technology
- Agile development
- Digitalisation capability
- We are "Solution provider"



### **Operations**

- Consulting
- Cloud development
- ICT & Analytics
- Best Practices
- New business concepts



### **Service and Maintenance**

- After Sales Service
- Lifecycle se