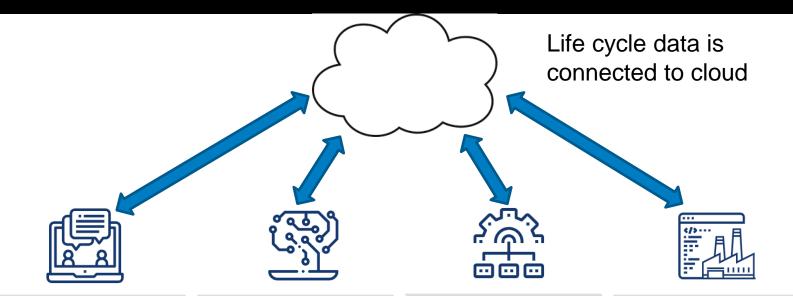

## IoT-TICKET in Manufacturing

AI powered IoT Applications

### Smart Service and Maintenance

Closing the loop with cloud powered AI

Machines ordering spare parts for themselves