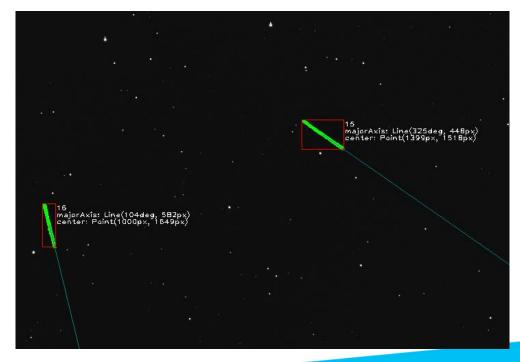

on, ...

Agile scrum

Linux, FreeRTOS, mbed,



### **INDUSTRIAL SERVICES: Reference cases**













### **SPACE TECHNOLOGY**

### **Overview**

**Instrument development** 

**Space debris observations** 

**Radiation measurements** 



## SIXS particle detector for BepiColombo







## X-ray flux monitor for In-Orbit Demonstration mission







## Active dosimeters for European astronauts







## Dosimeters for ORION spacecraft















## Space based optical telescope for in-situ space debris observations



Figure 4. The SBOOSD camera Unit for the HyViSI detector. The backplane of the camera (molybdenum, diameter 10 cm) will be cooled by a passive cooling system.



Figure 8. Top view of the telescope structural design.





# "StreakDet" Space debris detection software





## The Future of Space technology



## Thank you!

Jussi Lehti
Managing Director
jussi.lehti@asro.fi
+358 40 7420626



**WWW.ASRO.FI**