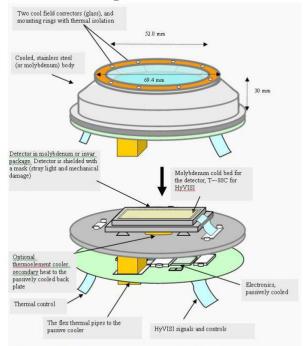

## Space based optical telescope for in-situ space debris observations

Figure 4. The SBOOSD camera Unit for the HyViSI detector. The backplane of the camera (molybdenum, diameter 10 cm) will be cooled by a passive cooling system.