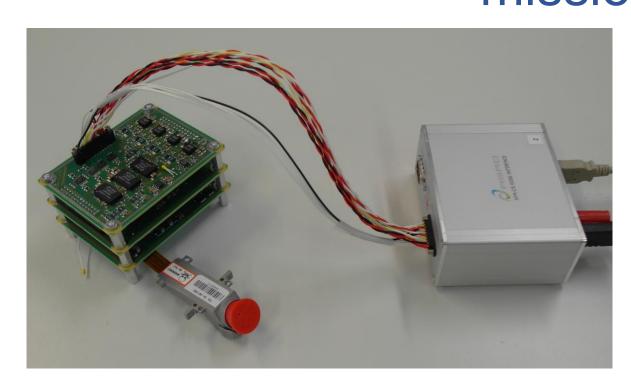

*Energy efficiency** 

Algorithm development

**Demanding environments** 

Measurement technologies

**Physics** 

**Sensor integration** 

High quality

**Testing** 

#### **ELECTRONICS**

Comprehensive competence related to design, prototype manufacturing and testing

**Altium Designer** 

BLE, IoT, ...

Space electronics

FPGA, VHDL, Verilog, ...

#### **SOFTWARE**

Diverse and extensive software competence

C/C++, LabView, Java, PHP, SQL, Python, ...

Agile scrum

Linux, FreeRTOS, mbed,



### **INDUSTRIAL SERVICES: Reference cases**













### **SPACE TECHNOLOGY**

### **Overview**

**Instrument development** 

**Space debris observations** 

**Radiation measurements** 



## SIXS particle detector for BepiColombo







## X-ray flux monitor for In-Orbit Demonstration mission







## Active dosimeters for European astronauts







## Dosimeters for ORION spacecraft















## Space based optical telescope for in-situ space debris observations



Figure 4. The SBOOSD camera Unit for the HyViSI detector. The backplane of the camera (molybdenum, diameter 10 cm) will be cooled by a passive cooling system.



Figure 8. Top view of the telescope structural design.





# "StreakDet" Space debris detection software





## The Future of Space technology



## Thank you!

Jussi Lehti
Managing Director
jussi.lehti@asro.fi
+358 40 7420626



**WWW.ASRO.FI**