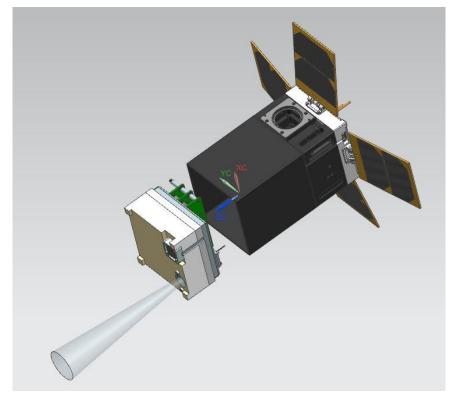

nergy efficiency** 

Algorithm development

**Demanding environments** 

Measurement technologies

**Physics** 

**Sensor integration** 

High quality

**Testing** 

#### **ELECTRONICS**

Comprehensive competence related to design, prototype manufacturing and testing

**Altium Designer** 

BLE, IoT, ...

Space electronics

FPGA, VHDL, Verilog, ...

#### **SOFTWARE**

Diverse and extensive software competence

C/C++, LabView, Java, PHP, SQL, Python, ...

Agile scrum

Linux, FreeRTOS, mbed,



### **INDUSTRIAL SERVICES: Reference cases**













### **SPACE TECHNOLOGY**

### **Overview**

**Instrument development** 

**Space debris observations** 

**Radiation measurements** 



## SIXS particle detector for BepiColombo







## X-ray flux monitor for In-Orbit Demonstration mission







## Active dosimeters for European astronauts







## Dosimeters for ORION spacecraft















## Space based optical telescope for in-situ space debris observations



Figure 4. The SBOOSD camera Unit for the HyViSI detector. The backplane of the camera (molybdenum, diameter 10 cm) will be cooled by a passive cooling system.



Figure 8. Top view of the telescope structural design.





# "StreakDet" Space debris detection software





## The Future of Space technology



## Thank you!

Jussi Lehti
Managing Director
jussi.lehti@asro.fi
+358 40 7420626



**WWW.ASRO.FI**