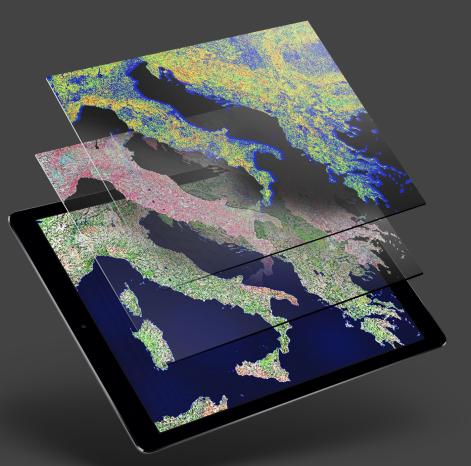

World's Smartest Space Data

Finnish Space Industry Days 4.4.-5.4.2019

joni.norppa@terramonitor.com

Presentation

False Color NIR, R, G True Color

Vegetation heatmap Based on NDVI

# What we do?

- We are a Space Data company
- Terramonitor is a global mapping and analyzing platform
- Terramonitor includes constantly updating 100 million images
- We create Space Data from satellite, remote sensing and multi-data sources

### Space Data is complex but we make it easy

Dataflow from space to your screen

Smart data with easy integration to any system