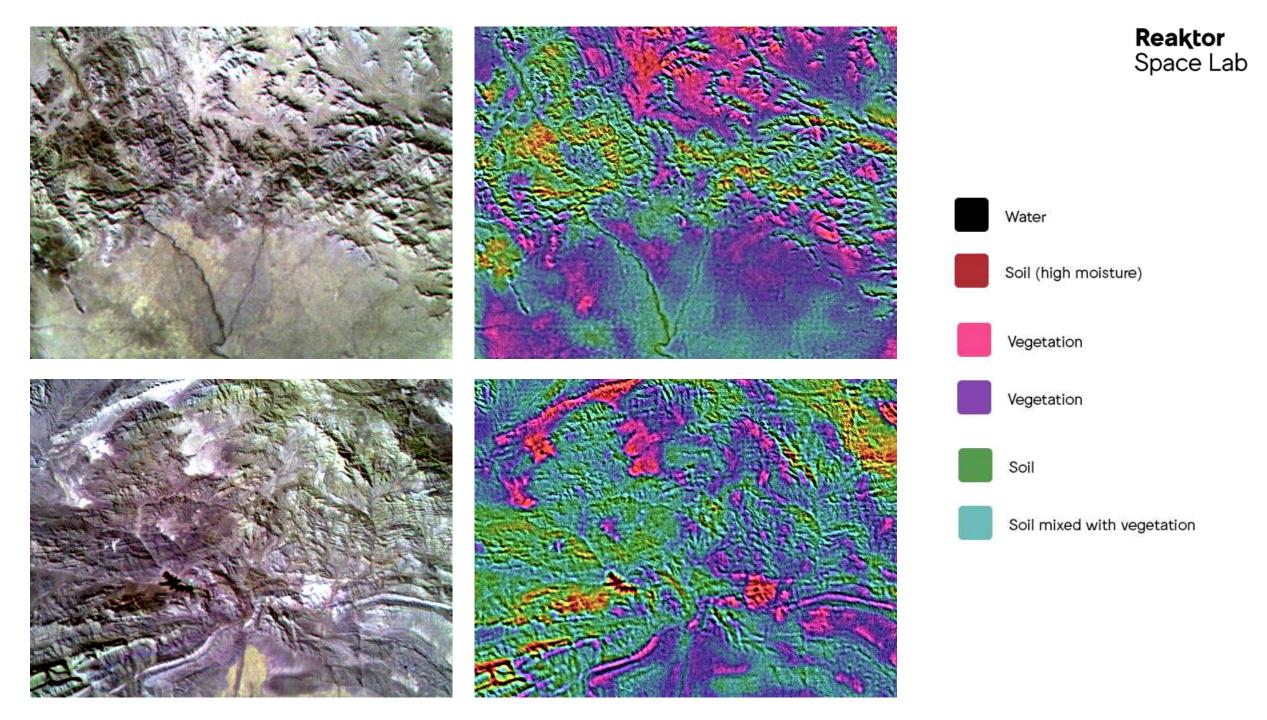

## **Business design with space**

Using less fuel when flying is both good business and reduces climate stress. Having advance warning of weather patterns and anomalies at airports makes for a smoother and more efficient travel experience. And space weather has an impact on high altitude travel as well.

Identifying the value chains, designing a solution architecture and validating the user workflow integrations in this case involved also space elements.